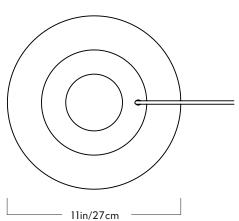

## Table Lamp

| Series |
|--------|
| Esper  |

Product Table Lamp

**Dimensions** 

Dia 11in/27cm x H 14in/36cm

 $\frac{\text{Weight}}{7.5 \text{lb}/3.4 \text{kg}}$ 

Materials Glass, steel, aluminum

<u>Finishes</u> Blackened steel