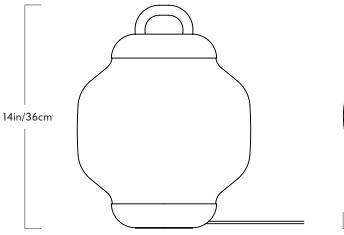

## Table Lamp

| Series |
|--------|
| Esper  |

Product Table Lamp

**Dimensions** 

Dia 11in/27cm x H 14in/36cm

 $\frac{\text{Weight}}{7.5 \text{lb}/3.4 \text{kg}}$ 

Materials Glass, steel, aluminum

<u>Finishes</u> Blackened steel